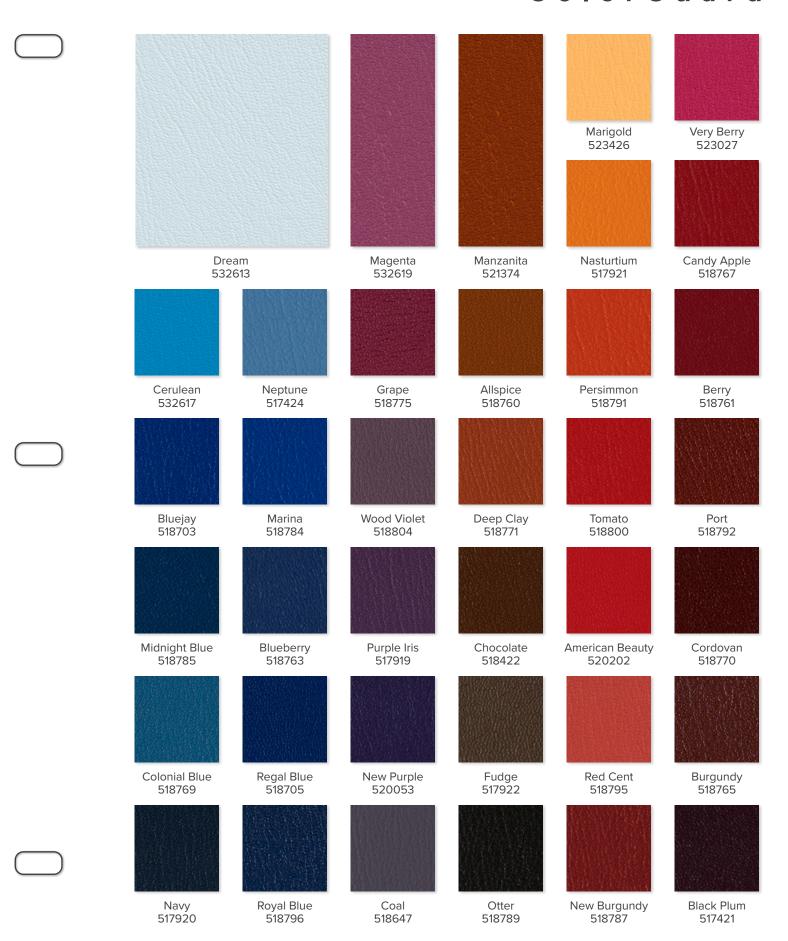

### ColorGuard

### ColorGuard

Content

100% PVC face, polyester jersey knit backing

**Finish** 

PreFixx® protective finish for increased stain resistance and easy cleaning. Bleach cleanable and may be disinfected with a variety of hospital grade disinfectants without discoloring or damaging the finish. Disinfection does not replace the need for regular