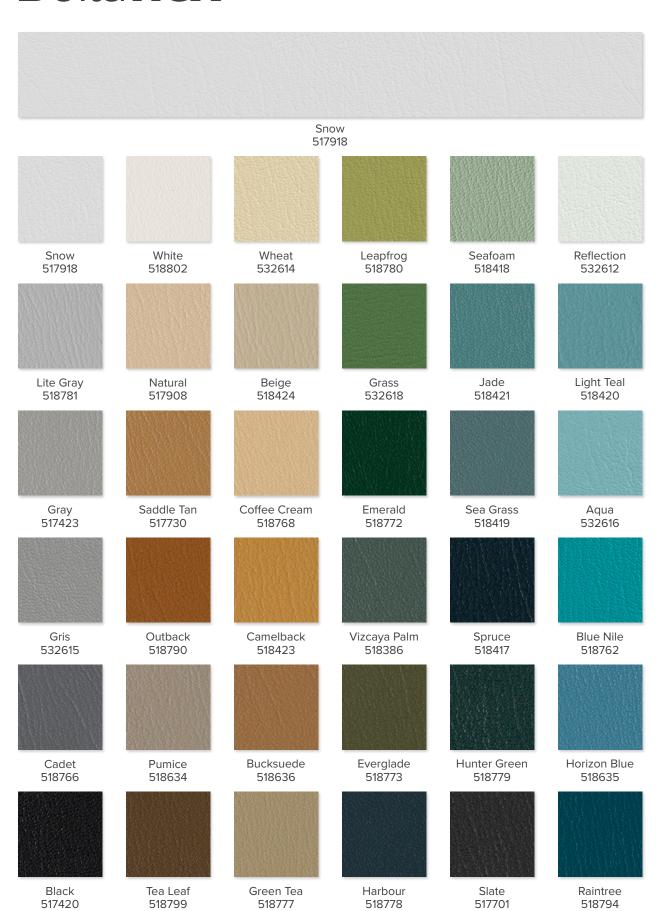

### ColorGuard

### ColorGuard

Content

100% PVC face, polyester jersey knit backing

**Finish** 

PreFixx® protective finish for increased stain resistance and easy cleaning. Bleach cleanable and may be disinfected with a variety of hospital grade disinfectants without discoloring or damaging the finish. Disinfection does not replace the need for regular